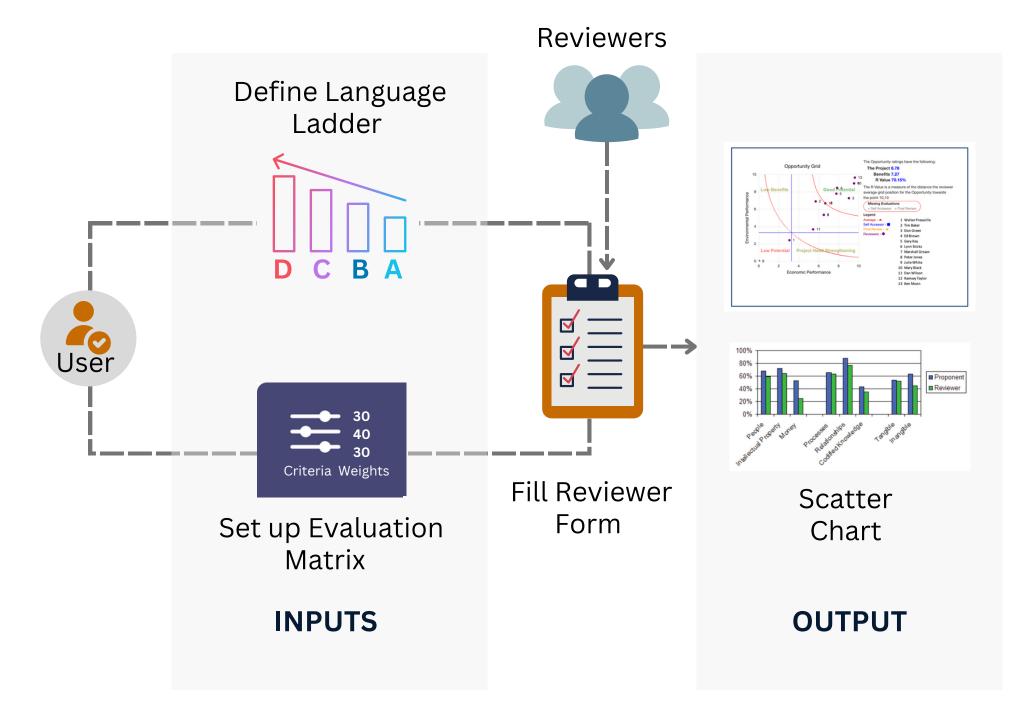

#### **Framework**

The organization (user) defines the rating scale in the *Language Ladder™* or selects from a Library of existing criteria, setting the evaluation matrix assigns weight to the criteria. The reviewers are assigned (min of 2 reviewers must be selected) and results are captured in real-time. Tracking outstanding reviews is easy through Dashboards and Notifications.

Once the data has been entered into the ProGrid<sup>™</sup> software, reports are generated automatically. The Opportunity Grid is one of the key outputs from the ProGrid<sup>™</sup> process that identifies anomalies in reviews, shows where consensus lies and can pinpoint a go or no go opportunity in a graphical representation for clear, detailed, transparent results.